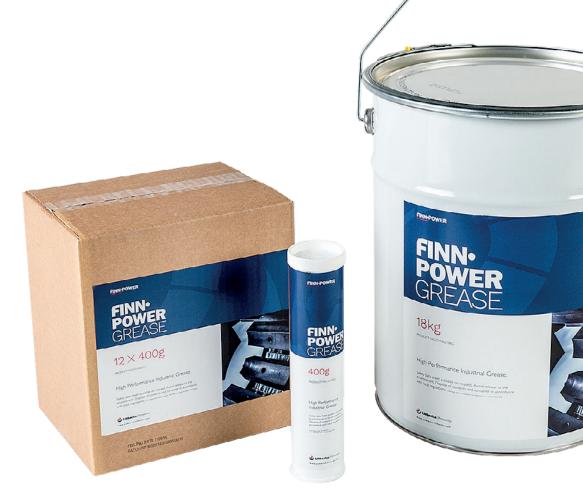

Order numbers:

- 019302 ..... 400 g tube
- 019302/12 ...... 12 x 400 g tube in a box
- 019302/18kg ..... 18 kg bucket

POWERCO.LILLBACKA.COM LILLBACKAUSA.COM